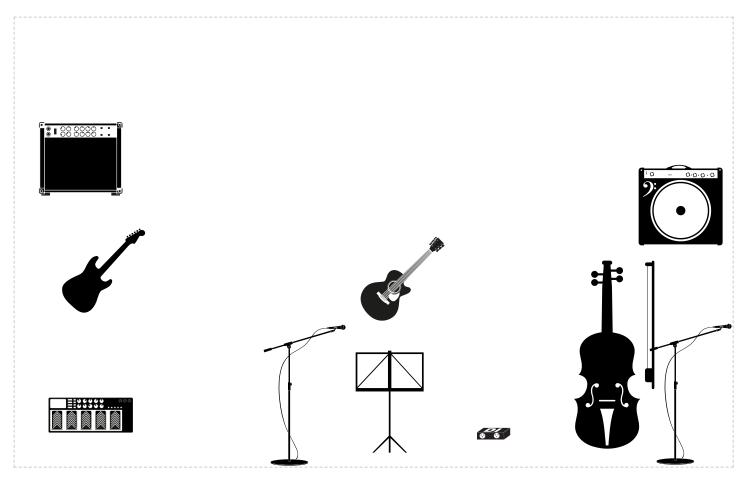

## My New TecRider

## **Object (Name, Brand)**

- 1. Electric Guitar (Eric Lead Guitar)
- 2. **Guitar Combo** (*Eric Lead Guitar, Fender Blues Jr.*)
- 3. **Bass Combo** (Jason Upright Bass, GK Legacy)
- 4. Multi Effect Pedal (Eric Lead Guitar)
- 5. **Contrabass** (Jason Upright Bass)
- 6. **Microphone Stand** (Jason Backing Vocals)

## Effects/Settings

## Comments

Microphone needed in front of this amp

Amp has DI output on back

Pedal Board needs power up front

https://tecrider.com

9. **DI Box** (Brian - Acoustic Guitar)

10. **Music Stand** (Brian - Lead Vocals)

Preamp / DI needs phantom power

He uses a music stand

https://tecrider.com